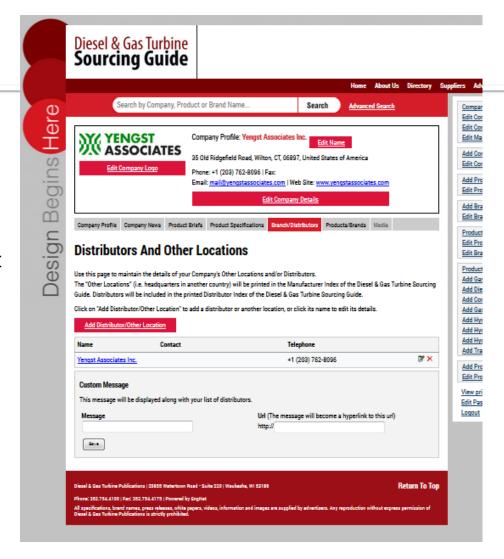

### **Update Distributor List**

Select "Add Distributor/Branch" or "Edit Distributor/Branch" from side menu.

"Edit Distributor/Branch" will present a list of Distributors and Other Locations. Click the red X to delete a listing or the "pen" to edit a listing.

### Add a Custom Message

This message will be displayed along with the list of distributors. It will link to the distributor list on company website.