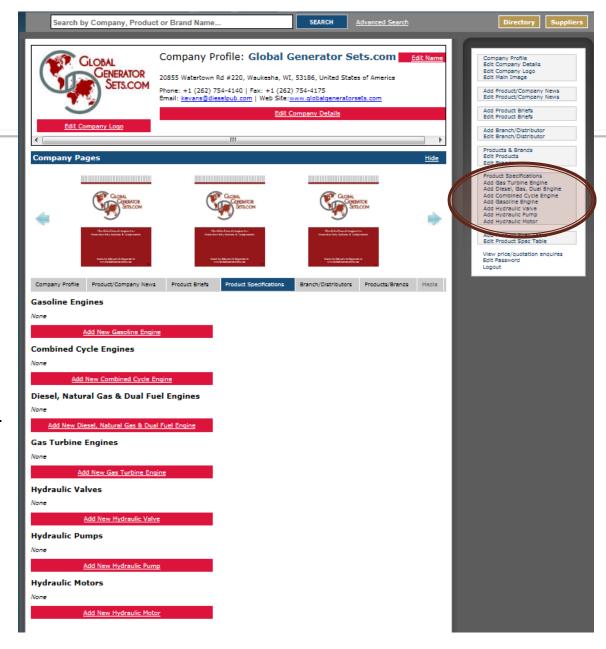

### Add/Remove Products

and Services as fit your company's profile.

Scroll through available categories or enter search terms. Multiple terms can be checked and then click "Add Selected" at top or bottom of list.

In the right columns, click "Remove" to delete obsolete or incorrect selections.

### **Add Custom Product Tables**

These tables add valuable information to your company profile.

Prepare an excel file with products. Recommended size is 8 to 10 columns wide and unlimited length. The first column should be a product or model name. The additional columns include data of your

# Add Searchable Product Specifications

New Advertisers – Email dgts info@khl.com to request spreadsheet for data import by publisher.

**Edit** existing information or add new products by selecting from side menu and following prompts.

All Spec Tables are downloaded in January and sent to each advertiser for additions and corrections. The information returned by the deadline are reloaded to website by publisher.

### **Update Distributor List**

Select "Add Distributor/Branch" or "Edit Distributor/Branch" from side menu.

"Edit Distributor/Branch" will present a list of Distributors and Other Locations. Click the red X to delete a listing or the "pen" to edit a listing.