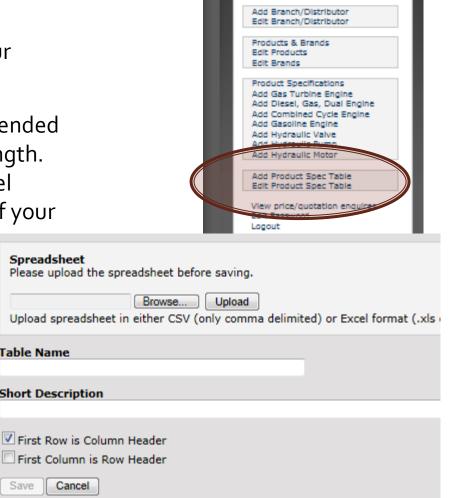

### **Add Custom Product Tables**

These tables add valuable information to your company profile.

Prepare an excel file with products. Recommended size is 8 to 10 columns wide and unlimited length. The first column should be a product or model name. The additional columns include data of your

Spreadsheet

Table Name

Short Description

Cancel

choice. Save as .xls, .xlsx or csv. Max 10mg.

Click "Add Table".

Browse to your saved table and upload Add title, brief description Check "First Row" and/or "First Column" to be highlighted as header information