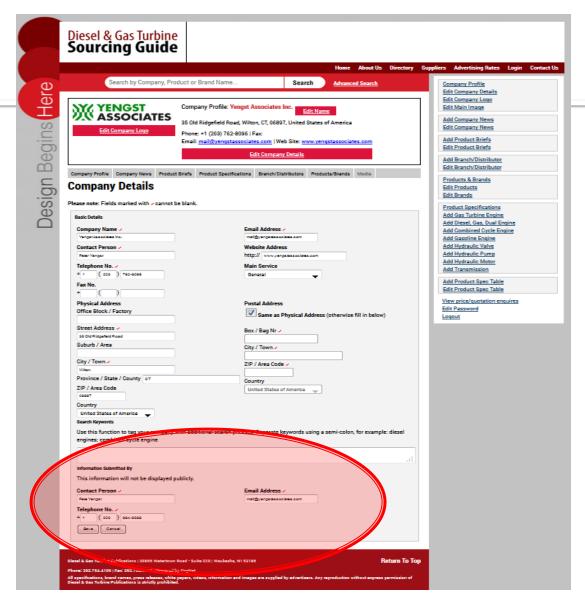

OR use the directory on the right to update a specific section

Update company name,

address, email and web information. This is information is visible to the public/site users and may be used by visitors to contact the company directly. The email address is masked to prevent webcrawlers.

Email: Email this Company

Include "Information
Submitted By". This
information is private but
will be used by staff if
clarification or corrections
are needed.