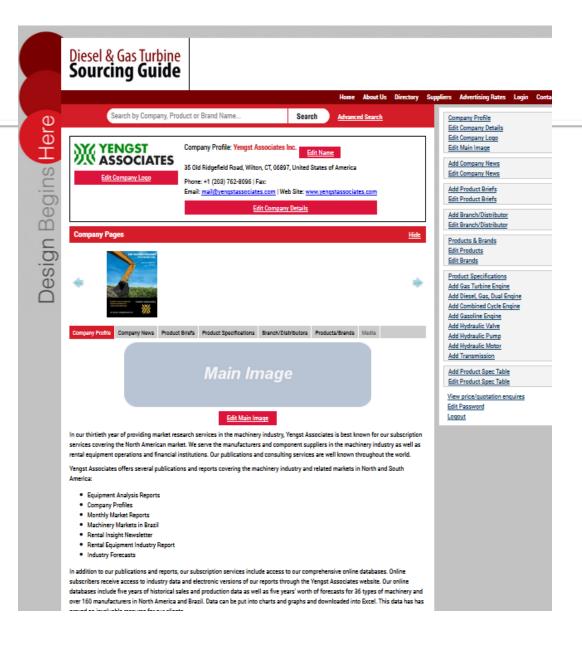

Ad unit content must be clearly distinguishable from normal webpage content with clearly defined borders so as not be confused with normal page content.

Click any of the red links to update the corresponding section of the company profile page.

OR use the directory on the right to update a specific section

Update company name,

address, email and web information. This is information is visible to the public/site users and may be used by visitors to contact the company directly. The email address is masked to prevent webcrawlers.

Email: Email this Company

Include "Information
Submitted By". This
information is private but
will be used by staff if
clarification or corrections
are needed.