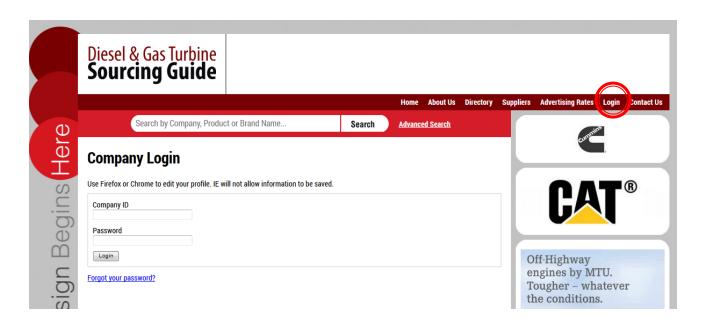

### To Edit An Existing <u>PowerSourcingGuide.com</u> Supplier Profile:

- From any page on PowerSourcingGuide.com, Click **Login** in Upper right corner
- Enter Company ID and Password -To request forgotten ID or Password, email <a href="mailto:dqts\_info@khl.com">dqts\_info@khl.com</a>