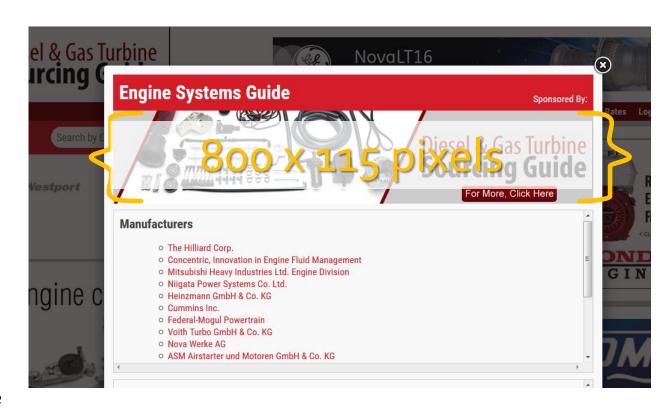

#### 800 x 115 Pop-Up Header

The pop-up header highlights the sponsor and, when clicked, opens to the section tab page. It is not designed to leave the DSG site so "Exit Messages" are not appropriate.

The "ForMore, Click Here" button is required. We will supply or add later.

Supply an 800 x 115-pixel, jpg, png or gif (no animation) to appear below the section name and above the manufacturer list.