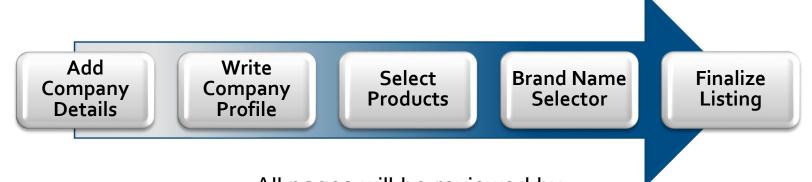

### To Create A New <u>PowerSourcingGuide.com</u> Supplier Profile

- 1. Go To <a href="http://www.PowerSourcingGuide.com/company/addlogin.aspx">http://www.PowerSourcingGuide.com/company/addlogin.aspx</a>
- 2. Fill in the requested information and assign yourself a username and password.
- 3. Continue to step through the remaining pages.